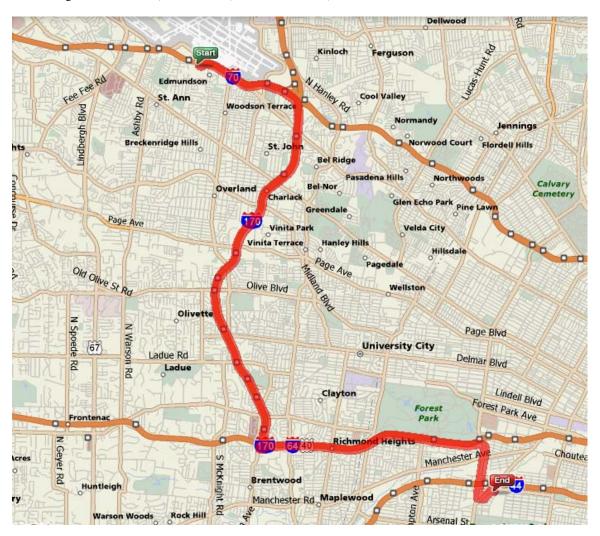

2: Turn LEFT onto LAMBERT INTERNATIONAL BLVD/NATURAL BRIDGE RD. <0.1 miles

3: Take the I-70 W ramp toward MAIN TERMINAL / GARAGE PARKING / RENTAL CAR RETURN. <0.1 miles

4: Keep LEFT at the fork in the ramp. <0.1 miles

5: Stay STRAIGHT to go onto AIRFLIGHT DR. < 0.1 miles

6: Turn LEFT onto ramp. <0.1 miles

7: Turn RIGHT onto AIRFLIGHT DR. < 0.1 miles

8: Merge onto I-70 E toward ST LOUIS. 1.9 miles

9: Merge onto I-170 S via EXIT 238B. 7.8 miles

10: Merge onto I-64 E / US-40 E via EXIT 1A toward ST LOUIS. 4.4 miles

11: Take the KINGSHIGHWAY SOUTH exit- EXIT 36A. 0.2 miles

12: Stay on S KINGSHIGHWAY BLVD. 1.2 miles to S VANDEVENTER AVE.

<del>•</del>

13: Turn LEFT at SLIGHT just beyond the overpass onto S VANDEVENTER AVE. 0.2 miles (note: to the left the street name is S VANDEVENTER, to the right it is Southwest Avenue)

 $\bigcirc$ 

15: Turn RIGHT onto CASTLEMAN AVE. (just before the first stoplight)

16: End at 4475 Castleman Ave, "The Desmond Lee Building" –as you turn onto Castleman you are looking in our windows, Saint Louis, MO 63110-3201, US