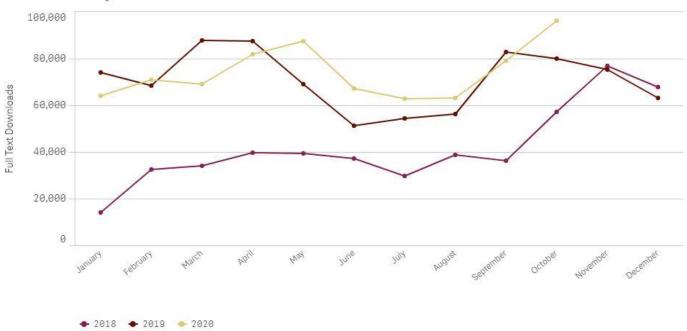

## **American Journal of Botany**

Full Text Downloads by Journal - Trends over time

| Month         | 2018    | 2019    | 2020    |
|---------------|---------|---------|---------|
| January       | 14,181  | 74,014  | 64,000  |
| February      | 32,414  | 68,490  | 71,002  |
| March         | 34,072  | 87,647  | 68,857  |
| April         | 39,589  | 87,463  | 81,750  |
| May           | 39,280  | 68,947  | 87,384  |
| June          | 37,220  | 51,369  | 66,986  |
| July          | 29,791  | 54,369  | 62,843  |
| August        | 38,679  | 56,201  | 63,058  |
| September     | 36,264  | 82,731  | 79,045  |
| October       | 57,084  | 80,034  | 96,153  |
| Jan-Oct Total | 358,574 | 711,265 | 741,078 |