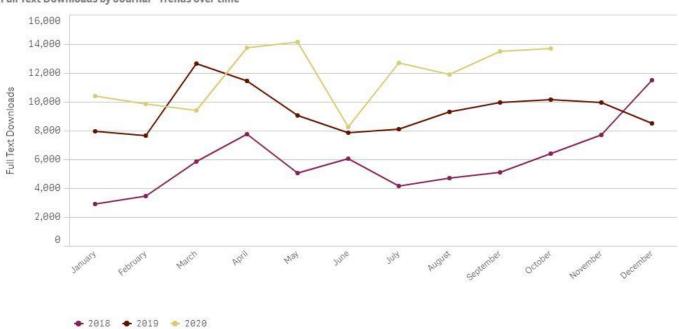

## **Applications in Plant Sciences**

Full Text Downloads by Journal - Trends over time

| Month         | 2018   | 2019   | 2020    |
|---------------|--------|--------|---------|
| January       | 2,930  | 7,971  | 10,384  |
| February      | 3,471  | 7,652  | 9,869   |
| March         | 5,847  | 12,648 | 9,392   |
| April         | 7,740  | 11,463 | 13,713  |
| Мау           | 5,051  | 9,042  | 14,135  |
| June          | 6,037  | 7,844  | 8,244   |
| July          | 4,143  | 8,124  | 12,697  |
| August        | 4,686  | 9,276  | 11,886  |
| September     | 5,098  | 9,951  | 13,503  |
| October       | 6,417  | 10,135 | 13,660  |
| Jan-Oct Total | 51,420 | 94,106 | 117,483 |